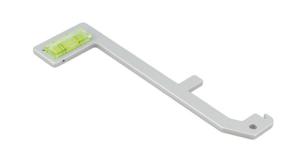

## **Additional Information**

- Used to position the PAC (Parking Assistance Camera) during calibration.
- Applications include: XC90-II, XC60-II, XC40, S90-II, S60-III, V90-II and V60-II.
- Equivalent to OEM 999 7529. Use in accordance with OEM instructions.
- · Simply clips on to front facing parking assistance camera mounting plate behind the rear view mirror.
- · Manufactured from aluminium with an acrylic spirit level.