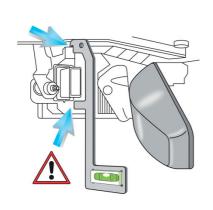

## **ADAS Park Assist Camera Positioner - for Volvo**

This ADAS (Advanced Driver Assistance System) positioner tool has been designed to ensure the correct position of the front facing parking assistance camera on Volvo XC90, XC60, XC40, S90, S60, V90 and V60 models as part of the calibration process.

## **Additional Information**

- Used to position the PAC (Parking Assistance Camera) during calibration.
- Applications include: XC90-II, XC60-II, XC40, S90-II, S60-III, V90-II and V60-II.
- Equivalent to OEM 999 7529. Use in accordance with OEM instructions.
- · Simply clips on to front facing parking assistance camera mounting plate behind the rear view mirror.
- · Manufactured from aluminium with an acrylic spirit level.