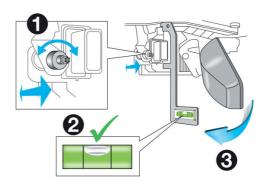

## **ADAS Park Assist Camera Positioner - for Volvo**

This ADAS (Advanced Driver Assistance System) positioner tool has been designed to ensure the correct position of the front facing parking assistance camera on Volvo XC90, XC60, XC40, S90, S60, V90 and V60 models as part of the calibration process.

## **Additional Information**

- Used to position the PAC (Parking Assistance Camera) during calibration.
- Applications include: XC90-II, XC60-II, XC40, S90-II, S60-III, V90-II and V60-II.
- Equivalent to OEM 999 7529. Use in accordance with OEM instructions.
- · Simply clips on to front facing parking assistance camera mounting plate behind the rear view mirror.
- · Manufactured from aluminium with an acrylic spirit level.